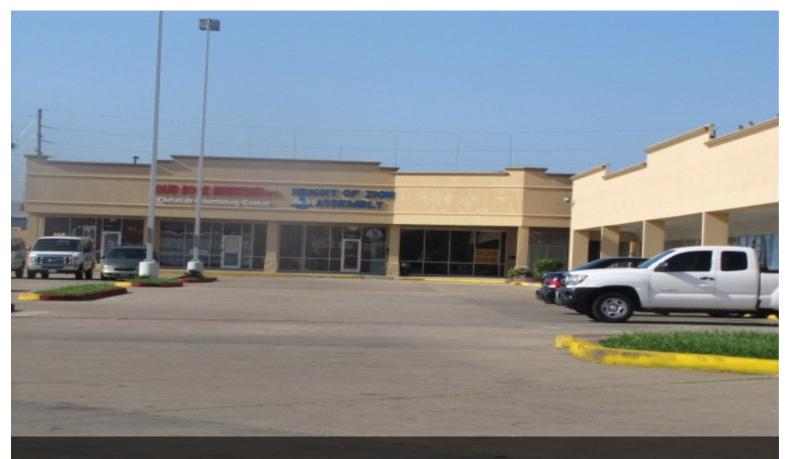

Type       | NNN              |

### Space 1

| 3 | Space Available  | 1,500 SF         |
|---|------------------|------------------|
| Ŭ | Rental Rate      | \$1.05 /SF/Month |
|   | Space / Lot Type | Strip Center     |

### Space 1

| Space Available  | 3,350 SF         |
|------------------|------------------|
| Rental Rate      | \$1.05 /SF/Month |
| Space / Lot Type | Strip Center     |
| Min. Divisible   | 2,000 SF         |
| Max. Contiguous  | 2,000 SF         |
|                  |                  |



10800 S Gessner, Houston, TX 77071

This location is ideal for many retail types, it is just a few miles S of Southwest FRWY and Gessner intersection with a heavy dense demographics which makes it ideal for any retail merchant.

# **Property Photos**





# **Property Photos**





# **Property Photos**





### **Market Trends**