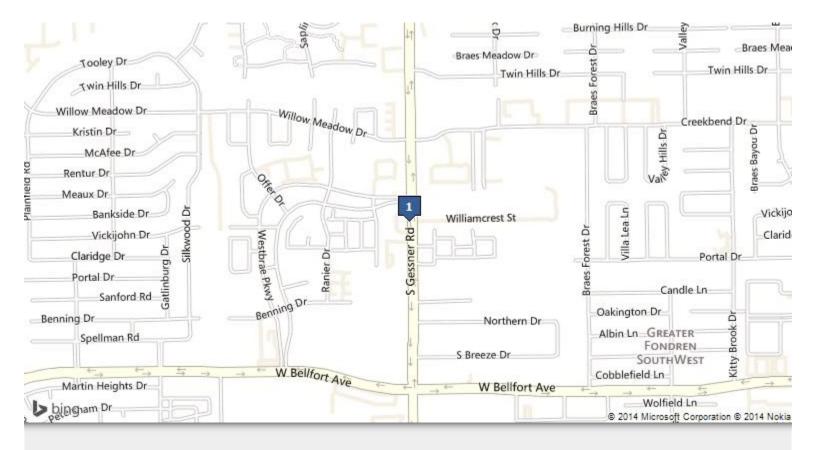

10800 S Gessner, Houston, TX 77071

This location is ideal for many retail types, it is just a few miles S of Southwest FRWY and Gessner intersection with a heavy dense demographics which makes it ideal for any retail merchant.