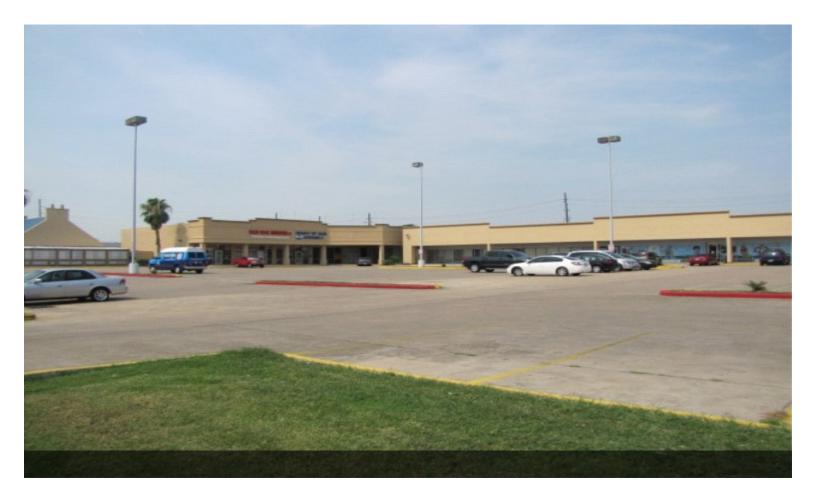

westbrae center 10800 S Gessner, Houston, TX 77071

Rigoberto Juarez
Global Investment Realty
2650 Skyview Downs Dr,Houston, TX 77047
<u>treasurehunter63@yahoo.com</u>
(713) 240-6822
License: 0435128

### westbrae center

\$1 - \$1.05 /SF/Month

Great location on South Gessner, current tenants are c store, cleaners, washateria, tax service, church, African imports, Day Care and a restaurant, we have several spaces ranging from 1200 to 8000 very flexible and accessible landlord, will deliver vanilla shell to minimized tenant start up cost. we are looking for new tenants such as Nail and hair salon, cell phone, insurance, cash advance, pawn shop, computer repair, money transfer, phone cards, grocery store/meat market, reception hall, clothing store, beauty suply store and many more....

10800 S Gessner, Houston, TX 77071

This location is ideal for many retail types, it is just a few miles S of Southwest FRWY and Gessner intersection with a heavy dense demographics which makes it ideal for any retail merchant.