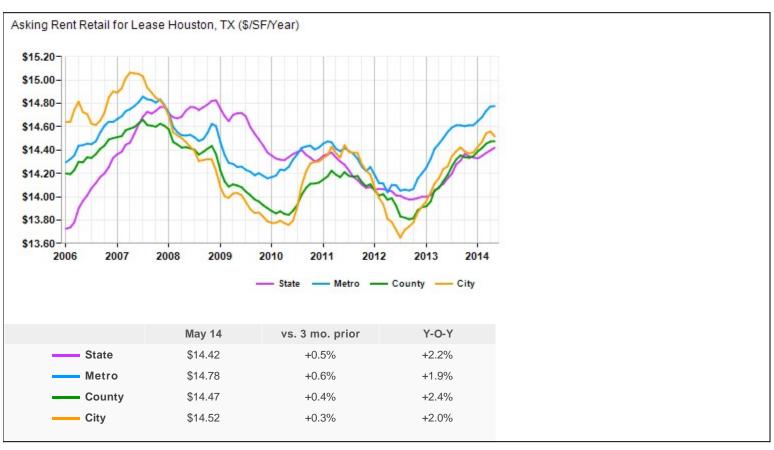

ace Available  | 1,500 SF         |
|---|------------------|------------------|
| Ŭ | Rental Rate      | \$1.05 /SF/Month |
|   | Space / Lot Type | Strip Center     |

### Space 1

| Space Available  | 3,350 SF         |
|------------------|------------------|
| Rental Rate      | \$1.05 /SF/Month |
| Space / Lot Type | Strip Center     |
| Min. Divisible   | 2,000 SF         |
| Max. Contiguous  | 2,000 SF         |
|                  |                  |



10800 S Gessner, Houston, TX 77071

This location is ideal for many retail types, it is just a few miles S of Southwest FRWY and Gessner intersection with a heavy dense demographics which makes it ideal for any retail merchant.

# **Property Photos**





# **Property Photos**





# **Property Photos**





### **Market Trends**