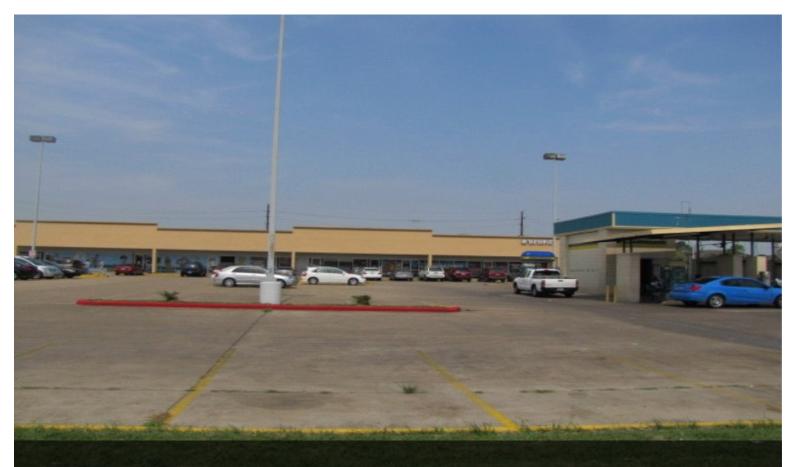

westbrae center 10800 S Gessner, Houston, TX 77071

Rigoberto Juarez
Global Investment Realty
2650 Skyview Downs Dr,Houston, TX 77047
<u>treasurehunter63@yahoo.com</u>
(713) 240-6822
License: 0435128

### westbrae center

\$1 - \$1.05 /SF/Month

Great location on South Gessner, current tenants are c store, cleaners, washateria, tax service, church, African imports, Day Care and a restaurant, we have several spaces ranging from 1200 to 8000 very flexible and accessible landlord, will deliver vanilla shell to minimized tenant start up cost. we are looking for new tenants such as Nail and hair salon, cell phone, insurance, cash advance, pawn shop, computer repair, money transfer, phone cards, grocery store/meat market, reception hall, clothing store, beauty suply store and many more....

10800 S Gessner, Houston, TX 77071

This location is ideal for many retail types, it is just a few miles S of Southwest FRWY and Gessner intersection with a heavy dense demographics which makes it ideal for any retail merchant.