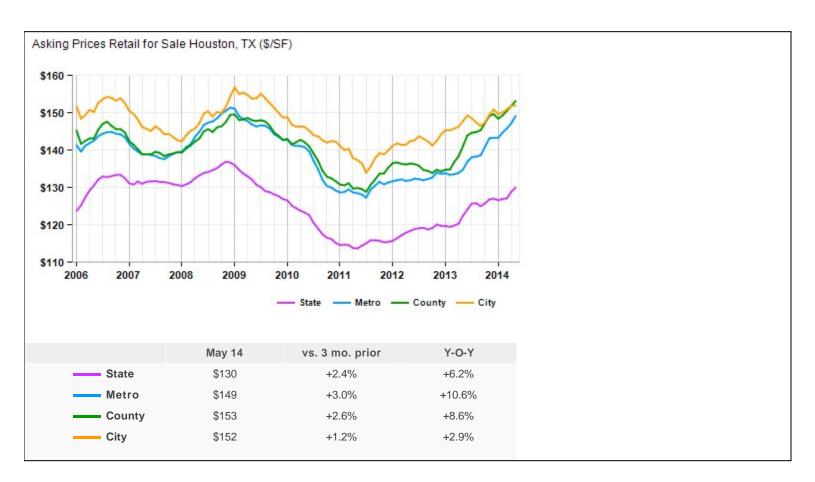

Space Available  | 1,500 SF         |
|---|------------------|------------------|
| Ŭ | Rental Rate      | \$1.05 /SF/Month |
|   | Space / Lot Type | Strip Center     |

### Space 1

| Space Available  | 3,350 SF         |
|------------------|------------------|
| Rental Rate      | \$1.05 /SF/Month |
| Space / Lot Type | Strip Center     |
| Min. Divisible   | 2,000 SF         |
| Max. Contiguous  | 2,000 SF         |
|                  |                  |



10800 S Gessner, Houston, TX 77071

This location is ideal for many retail types, it is just a few miles S of Southwest FRWY and Gessner intersection with a heavy dense demographics which makes it ideal for any retail merchant.

# **Property Photos**





# **Property Photos**





# **Property Photos**





### **Market Trends**