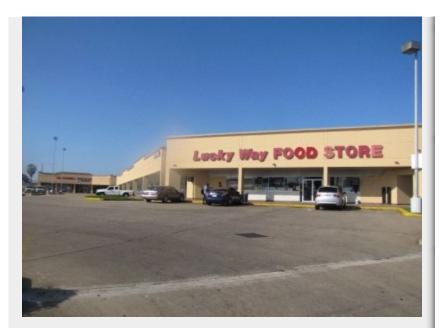

westbrae center 10800 S Gessner, Houston, TX 77071

Rigoberto Juarez
Global Investment Realty
2650 Skyview Downs Dr,Houston, TX 77047
<u>treasurehunter63@yahoo.com</u>
(713) 240-6822
License: 0435128

### westbrae center

\$1 - \$1.05 /SF/Month

Great location on South Gessner, current tenants are c store, cleaners, washateria, tax service, church, African imports, Day Care and a restaurant, we have several spaces ranging from 1200 to 8000 very flexible and accessible landlord, will deliver vanilla shell to minimized tenant start up cost. we are looking for new tenants such as Nail and hair salon, cell phone, insurance, cash advance, pawn shop, computer repair, money transfer, phone cards, grocery store/meat market, reception hall, clothing store, beauty suply store and many more....

10800 S Gessner, Houston, TX 77071

This location is ideal for many retail types, it is just a few miles S of Southwest FRWY and Gessner intersection with a heavy dense demographics which makes it ideal for any retail merchant.