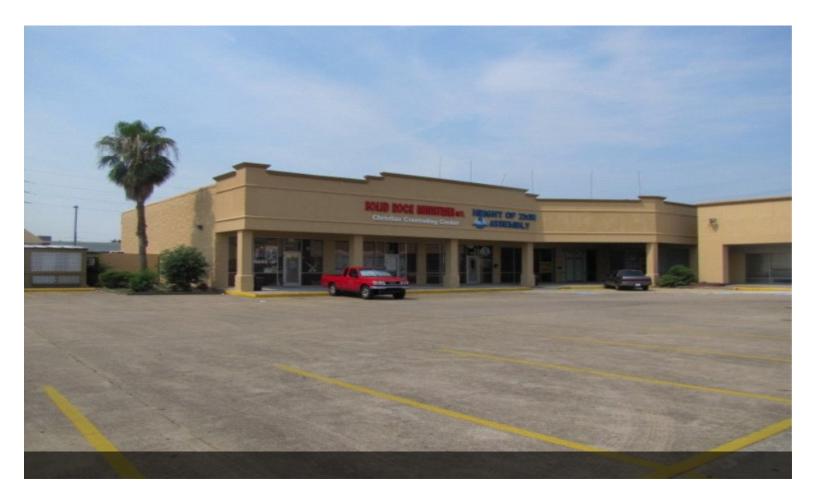

|

### Space 1

| 3 | Space Available  | 1,500 SF         |
|---|------------------|------------------|
| Ŭ | Rental Rate      | \$1.05 /SF/Month |
|   | Space / Lot Type | Strip Center     |

### Space 1

| Space Available  | 3,350 SF         |
|------------------|------------------|
| Rental Rate      | \$1.05 /SF/Month |
| Space / Lot Type | Strip Center     |
| Min. Divisible   | 2,000 SF         |
| Max. Contiguous  | 2,000 SF         |
|                  |                  |



10800 S Gessner, Houston, TX 77071

This location is ideal for many retail types, it is just a few miles S of Southwest FRWY and Gessner intersection with a heavy dense demographics which makes it ideal for any retail merchant.

# **Property Photos**





# **Property Photos**





# **Property Photos**





### **Market Trends**